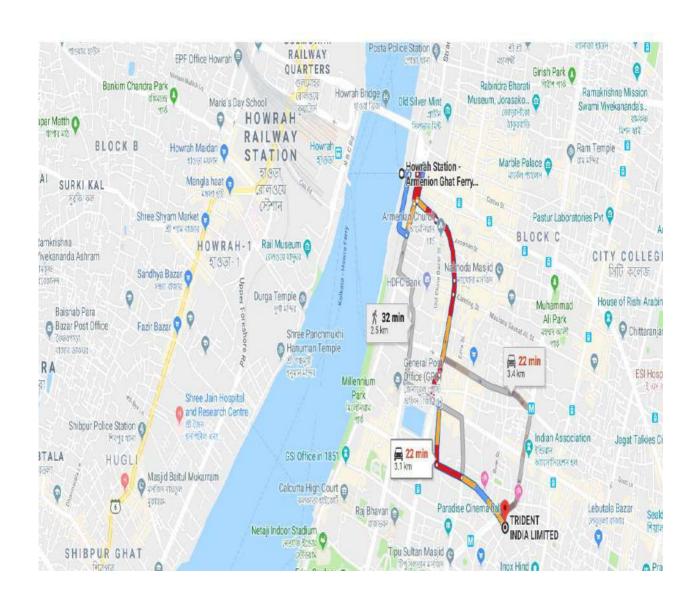

## ROUTE MAP TO THE VENUE OF 35<sup>TH</sup> ANNUAL GENERAL MEETING

**AGM VENUE** 

23, GANESH CHANDRA AVENUE 3<sup>RD</sup> FLOOR KOLKATA-700013