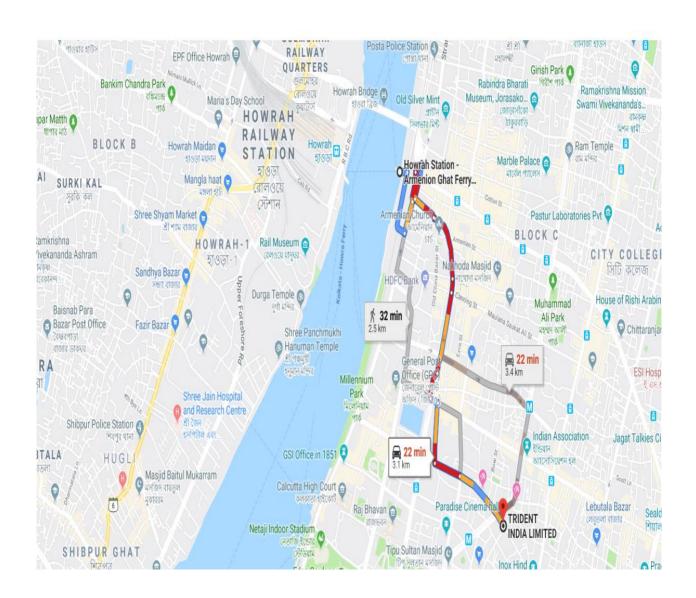

# ROUTE MAP TO THE VENUE OF 36<sup>TH</sup> ANNUAL GENERAL MEETING

**AGM VENUE** 

23, GANESH CHANDRA AVENUE 3RD FLOOR KOLKATA-700013