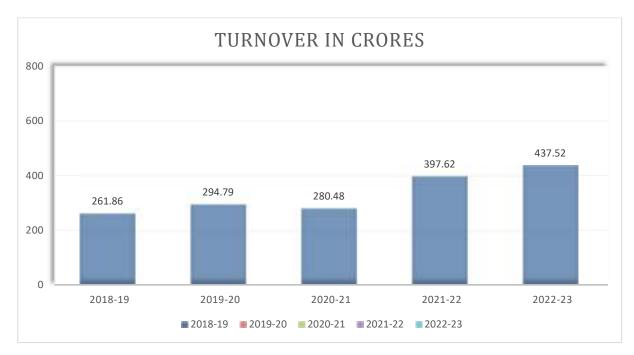

ridabad HSBC Bank, Gurgaon

#### Stock Exchange (ISIN INE061C01010)

Metropolitan Stock Exchange of India Limited Mumbai

### Non-Executive & Independent Director

Mr. Salil Narang Mr. Amarjit Kochhar Mr. Sanjeev Jain

#### **Registered Office**

E-292, Sarita Vihar New Delhi-110044

#### **Manufacturing Plants**

Paper Packaging Division Plot No: 135, Sector-24, Faridabad

#### **Greater Noida Division**

11B Udyog Vihar, Greater Noida (U.P)

#### Baddi Division-II

Village Bir Pilasi, Tehsil Nalagarh, Distt. Solan (H.P)

#### **Printing Division:**

Plot No 275,276,297 & 298, Sector-24 Faridabad- 121005

#### **Baddi Division**

Sai Road, Baddi (H.P)

#### **Sri-city Division**

Plot No 900, Rosewood Drive Sri-city, Chittoor District Andhra Pradesh-517646

### **FINANCIAL PERFORMANCE**





### NOTICE CONVENING 40TH ANNUAL GENERAL MEETING

**NOTICE** is hereby given that the 40<sup>TH</sup>Annual General Meeting of the members of M/s KCL Limited will be held on **Saturday**, 30<sup>th</sup> **September 2023 at 11:00 AM (IST)** at the Registered Office of the company Situated at E-292, Sarita Vihar, New Delhi - 110044to transact the following business:

#### **ORDINARY BUSINESS:**

#### Item 1: To receive, consider and adopt

a) the Audited Standalone Financial Statements of the Company for the financial year ended March 31, 2023 and the reports of the Board of Directors and Auditors thereon and in this regard to consider and if thought fit, to pass the following resolution as an Ordinary Resolution:

"RESOLVED THAT the audited standalone financial statements of the Compan