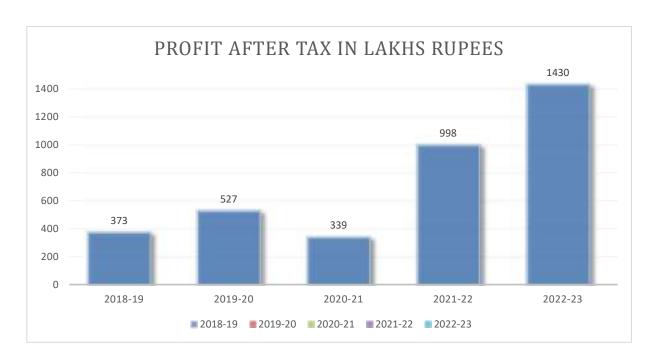

dabad HSBC Bank, Gurgaon

#### Stock Exchange (ISIN INE061C01010)

Metropolitan Stock Exchange of India Limited Mumbai

### Non-Executive & Independent Director

Mr. Salil Narang Mr. Amarjit Kochhar Mr. Sanjeev Jain

#### **Registered Office**

E-292, Sarita Vihar New Delhi-110044

#### **Manufacturing Plants**

Paper Packaging Division Plot No: 135, Sector-24, Faridabad

#### **Greater Noida Division**

11B Udyog Vihar, Greater Noida (U.P)

#### Baddi Division-II

Village Bir Pilasi, Tehsil Nalagarh, Distt. Solan (H.P)

#### **Printing Division:**

Plot No 275,276,297 & 298, Sector-24 Faridabad- 121005

#### **Baddi Division**

Sai Road, Baddi (H.P)

#### **Sri-city Division**

Plot No 900, Rosewood Drive Sri-city, Chittoor District Andhra Pradesh-517646

### **FINANCIAL PERFORMANCE**





### NOTICE CONVENING 40TH ANNUAL GENERAL MEETING

**NOTICE** is hereby given that the 40<sup>TH</sup>Annual General Meeting of the members of M/s KCL Limited will be held on **Saturday**, 30<sup>th</sup> **September 2023 at 11:00 AM (IST)** at the Registered Office of the company Situated at E-292, Sarita Vihar, New Delhi - 110044to transact the following business:

#### **ORDINARY BUSINESS:**

#### Item 1: To receive, consider and adopt

a) the Audited Standalone Financial Statements of the Company for the financial year ended March 31, 2023 and the reports of the Board of Directors and Auditors thereon and in this regard to consider and if thought fit, to pass the following resolution as an Ordinary Resolution:

"RESOLVED THAT the audited standalone financial statements of the Company